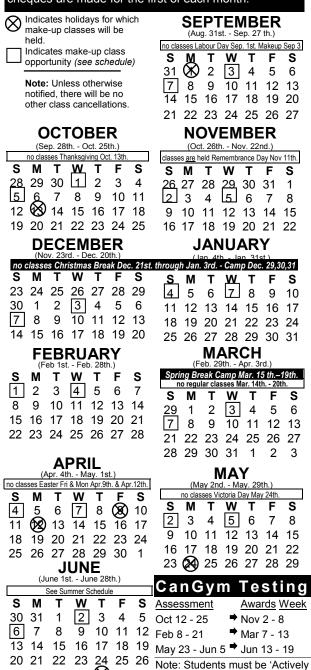

Victoria Gymnastics 2003/04 Calendar Important: This calendar indicates only the actual class days paid for. These days do not always coincide with the regular calendar month. Monthly fees are based on four weeks of instruction. All post-dated cheques are made for the first of each month.

Please help us minimize the volume of calls to the office by placing this calendar in a highly visible location in your home as there are many very important dates to be observed.

Registered' to receive an award